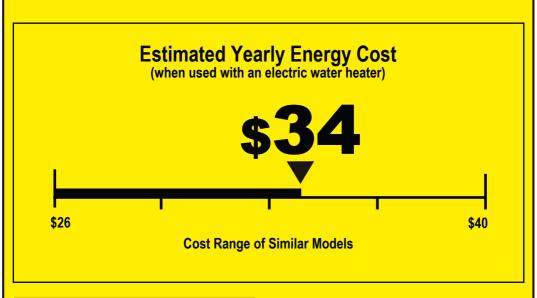

## ERECULDE Dishwasher Capacity: Standard MAGIC CHEF MCSDW7FCW

**260** kWh

**Estimated Yearly Electricity Use** 

\$24

Estimated Yearly Energy Cost
(when used with a natural gas water heater)

Your cost will depend on your utility rates and use.

- Cost range based only on standard capacity models.
- Estimated energy cost based on four wash loads a week and a national average electricity cost of 13 cents per kWh and natural gas cost of \$1.05 per therm.
- For more information, visit www.ftc.gov/energy.